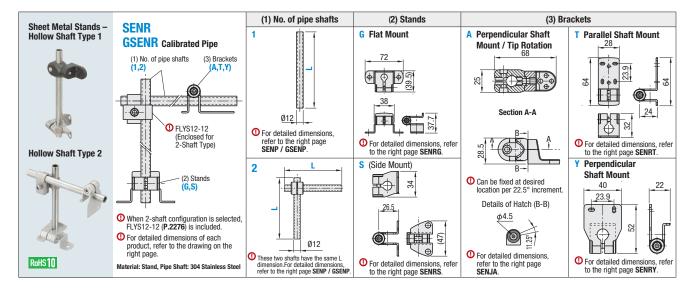

## **Sheet Metal Stands**

|  | Part Number |                    |                     | Stand                        | Bracket                                                                |
|--|-------------|--------------------|---------------------|------------------------------|------------------------------------------------------------------------|
|  | Туре        | No. of Pipe Shafts | ] '                 | Stanu                        | Бгаскег                                                                |
|  | SENR        | 1                  | 100 150 200 250 300 | G Flat Mount<br>S Side Mount | T Parallel Shaft Mount                                                 |
|  | GSENR       | 2                  |                     |                              | Y Perpendicular Shaft Mount A Perpendicular Shaft Mount / Tip Rotation |