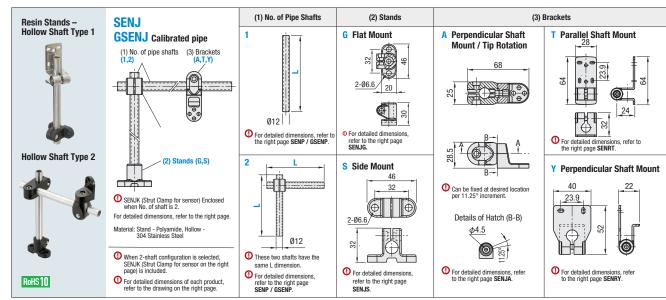

## Resin Stands

| Part Number |                    |                     | Stand                        | Bracket                                                                                       |
|-------------|--------------------|---------------------|------------------------------|-----------------------------------------------------------------------------------------------|
| Туре        | No. of Pipe Shafts | L                   | Stallu                       | Diduket                                                                                       |
| SENJ        | 1                  | 100 150 200 250 300 | G Flat Mount<br>S Side Mount | T Parallel Shaft Mount Y Perpendicular Shaft Mount A Perpendicular Shaft Mount / Tip Rotation |
| GSENJ       | 2                  |                     |                              |                                                                                               |