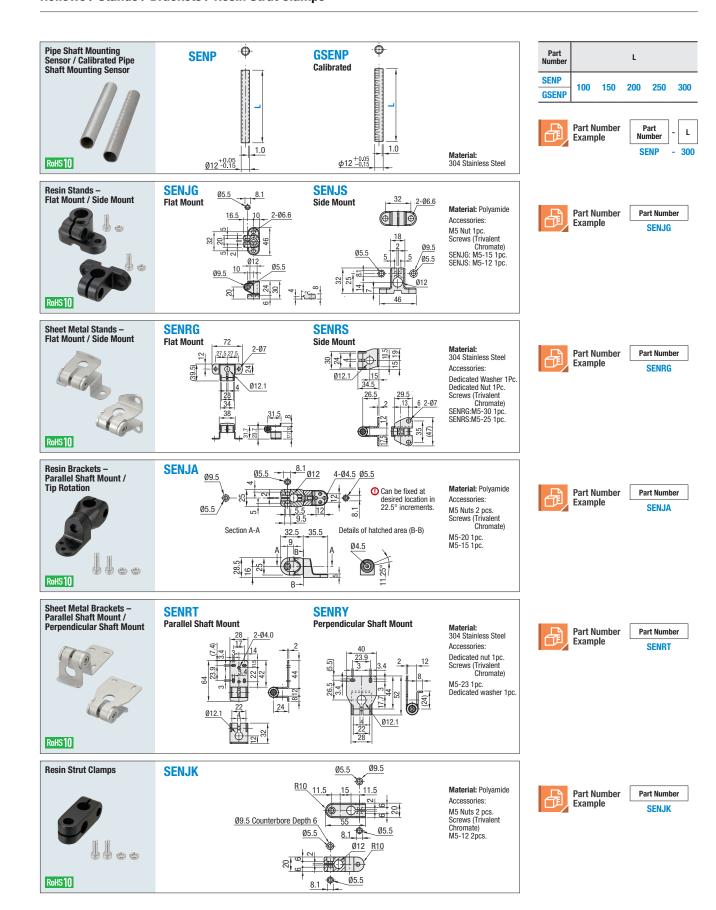

## **Brackets for Sensor with Stands**

**Resin Stands / Sheet Metal Stands** 

① Dedicated nuts, washers and M5 Hexagon Socket Head Cap Screws are enclosed with Stands and Bracket set.

## Resin Stands

| Part Number |                    |                     | Stand                        | Bracket                                                                                       |
|-------------|--------------------|---------------------|------------------------------|-----------------------------------------------------------------------------------------------|
| Туре        | No. of Pipe Shafts | L                   | Stallu                       | Diduket                                                                                       |
| SENJ        | 1                  | 100 150 200 250 300 | G Flat Mount<br>S Side Mount | T Parallel Shaft Mount Y Perpendicular Shaft Mount A Perpendicular Shaft Mount / Tip Rotation |
| GSENJ       | 2                  |                     |                              |                                                                                               |

## **Sheet Metal Stands**

|  | Part Number |                    |                     | Stand                        | Bracket                                                                |
|--|-------------|--------------------|---------------------|------------------------------|------------------------------------------------------------------------|
|  | Туре        | No. of Pipe Shafts | ] '                 | Stanu                        | Бгаскег                                                                |
|  | SENR        | 1                  | 100 150 200 250 300 | G Flat Mount<br>S Side Mount | T Parallel Shaft Mount                                                 |
|  | GSENR       | 2                  |                     |                              | Y Perpendicular Shaft Mount A Perpendicular Shaft Mount / Tip Rotation |

① A dedicated nut, washer and an M5 hexagon socket head cap screw are enclosed with Stand and Bracket.

## **Bracket Components for Sensor with Stands**

**Hollows / Stands / Brackets / Resin Strut Clamps** 