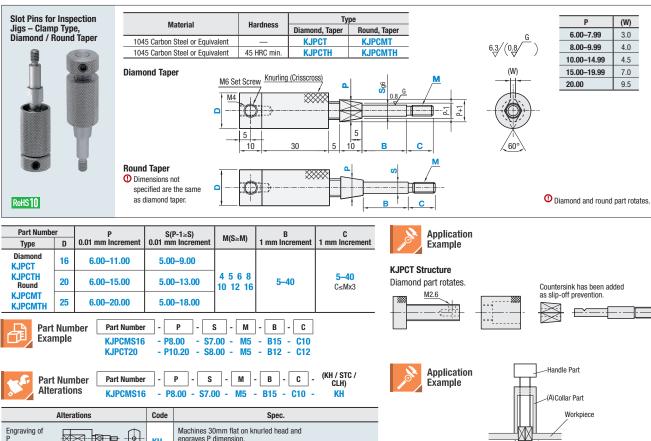

## Clamp Type, Diamond / Round Straight / Clamp Type, Diamond / Round Taper

Feature: Suitable when clamping workpieces by turning the collar to measure the dimensions. Diamond and Round shapes are available depending on the work shape. Applicable Bushings: refer to P.1828-1830, 1834

# Slot Pins for Inspection Jigs – Clamp Type, Diamond / Round Straight

RoHS10

Туре

Diamon

**KJPCS** 

**KJPCSH** 

Round

**KJPCMS** 

K.IPCMS

Туре

There's more on the web: misumiusa.com

Diamond and round part rotates.

(A) Collar lowers to clamp the work piece.

Fixture

Р