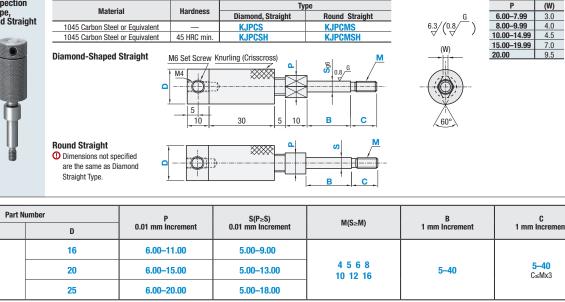

# Slot Pins for Inspection Jigs – Clamp Type, Diamond / Round Straight

RoHS10

Туре

Diamon

**KJPCS** 

**KJPCSH** 

Round

**KJPCMS** 

K.IPCMS

Туре

There's more on the web: misumiusa.com

Diamond and round part rotates.

(A) Collar lowers to clamp the work piece.

Fixture

Р