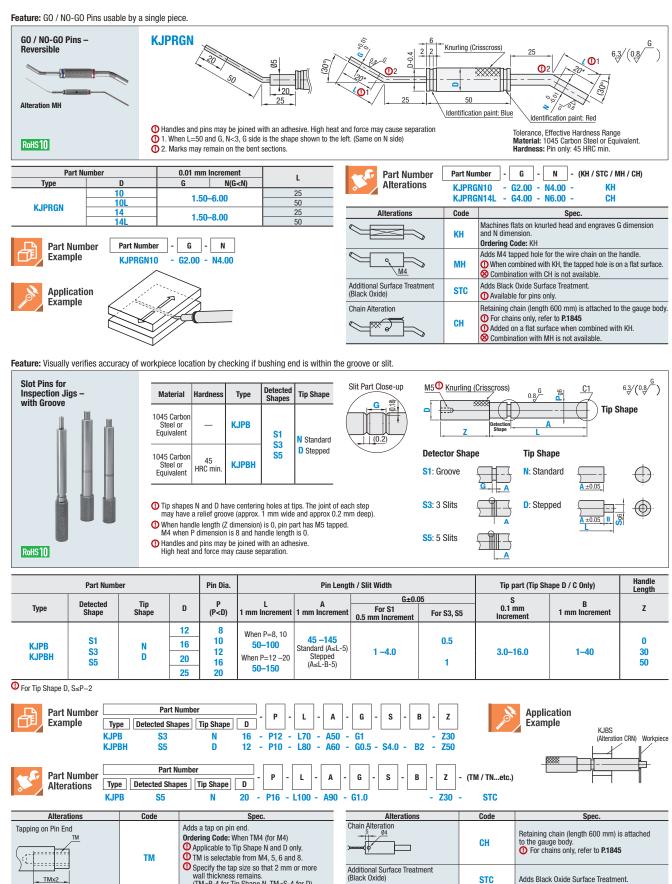

# GO / NO-GO Pins / Slot Pins for Inspection Jigs

**Reversible / with Groove** 

| Alterations        | Code | Spec.                                                                                                                                                                                                                                                             | Alter            |
|--------------------|------|-------------------------------------------------------------------------------------------------------------------------------------------------------------------------------------------------------------------------------------------------------------------|------------------|
| Tapping on Pin End | тм   | Adds a tap on pin end.<br>Ordering Code: When TM4 (for M4)<br>① Applicable to Tip Shape N and D only.<br>① TM is selectable from M4, 5, 6 and 8.<br>③ Specify the tap size so that 2 mm or more wall thickness remains.<br>(TM≤P-4 for Tip Shape N, TM≤S-4 for D) | Chain Alteration |

1826

Check out misumiusa.com for the most current pricing and lead time.

|             |            | Tip part (Tip Shape D / C Only) |                | Handle<br>Length |  |  |
|-------------|------------|---------------------------------|----------------|------------------|--|--|
| G±0.05      |            | S                               | P              |                  |  |  |
| 1<br>rement | For S3, S5 | 0.1 mm<br>Increment             | 1 mm Increment | Z                |  |  |
| 0           | 0.5<br>1   | 3.0–16.0                        | 1–40           | 0<br>30<br>50    |  |  |