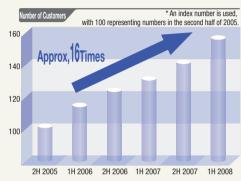

## 72% of our customers said that MISUMI products are economical.

\*115 customers responded to the questionnaire about the product price comparison between MISUMI and competitors.