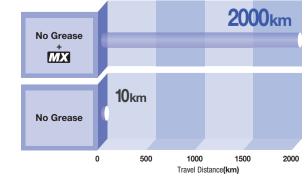

#### **Test Result**

Linear guides with Lubrication Unit **MX** achieved 2,000km travel, much more than standard units with no grease.

| ■ Test Conditions   |           |
|---------------------|-----------|
| Sample              | SXR24Type |
| Load                | 2.87kN    |
| <b>Travel Speed</b> | 750mm/sec |

No grease: degreased linear guide

<sup>·</sup>No grease+MX: degreased linear guide equipped with MX only MX is filled with Alvania Grease S2 by Showa Shell Sekiyu K.K. Test results are for reference only, not guaranteed