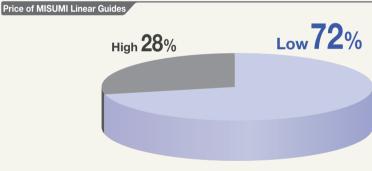

## 72% of our customers said that MISUMI products are economical.

\*115 customers responded to the questionnaire about the product price comparison between MISUMI and competitors.