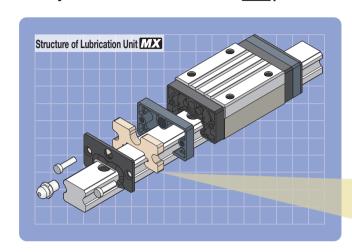

Newly available Lubrication Units provides long term maintenance-free condition!

Special polyurethane has interconnected micropores and is excellent in waterholding capacity. Enables to impregnate much grease.

# Feature 1 Long Term Maintenance-free Condition

Special polyurethane in Lubrication Unit [[]] impregnates grease, and its micropore structure supplies optimal amount of grease on the track surface. Oil film is constantly formed between steel balls and the track, which enables long term maintenance-free condition.