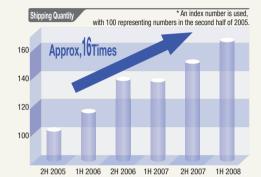

## 72% of our customers said that MISUMI products are economical.

\*115 customers responded to the questionnaire about the product price comparison between MISUMI and competitors.