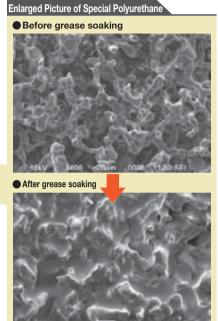

Newly available Lubrication Units provides long term maintenance-free condition!

Special polyurethane has interconnected micropores and is excellent in waterholding capacity. Enables to impregnate much grease.

# Feature 1 Long Term Maintenance-free Condition

Special polyurethane in Lubrication Unit [[]] impregnates grease, and its micropore structure supplies optimal amount of grease on the track surface. Oil film is constantly formed between steel balls and the track, which enables long term maintenance-free condition.