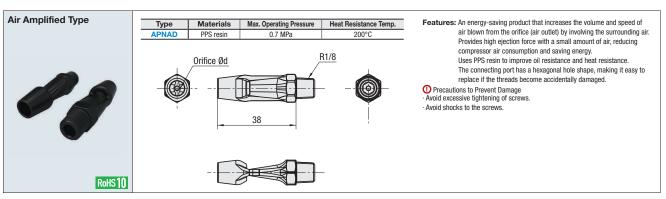

## **Point Nozzle**

## Air Amplified Type/Reverse Flow Prevention Type

| Part Number                           |     | Orifice     |
|---------------------------------------|-----|-------------|
| Туре                                  | No. | d Selection |
| APNAD                                 | 1   | 1           |
|                                       |     | 1.5         |
|                                       |     | 2           |
| · · · · · · · · · · · · · · · · · · · |     |             |

## **Cleaning of Automotive Parts**

Provides high ejection force with a small amount of air, reducing air consumption and saving energy.